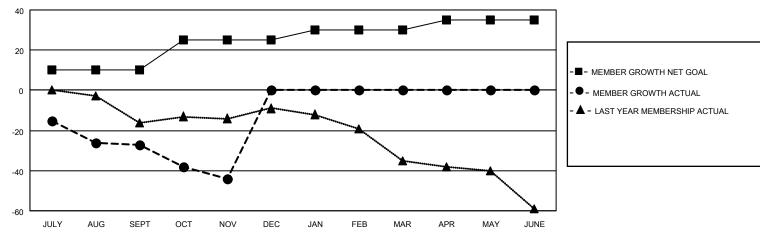

#### GOALS AND ACTUAL MEMBERS CUMULATIVE

| DROPPED CLUBS: 1 |    | 7 CLUBS OF 49 ADDED 1 OR<br>MORE NEW MEMBERS | GENDER DISTRIBUTION                |              |  |
|------------------|----|----------------------------------------------|------------------------------------|--------------|--|
|                  |    |                                              |                                    | 675 (75.76%) |  |
|                  |    |                                              | FEMALE                             | 216 (24.24%) |  |
| DROPPED MEMBERS  |    |                                              | NON BINARY                         | 0 (0.00%)    |  |
|                  | _  |                                              | PREFER NOT TO ANSWER               | 0 (0.00%)    |  |
| DECEASED         | 8  |                                              |                                    |              |  |
| CLUB CANCELLED   | 0  | CLICK HERE FOR CUMULATIVE                    | TOTAL FAMILY UNIT MEMBERS 179      |              |  |
| OTHER            | 63 | MEMBERSHIP DATA                              |                                    |              |  |
| TOTAL            | 71 |                                              | FAMILY MEMBERS PAYING HALF DUES 90 |              |  |
|                  |    |                                              |                                    |              |  |